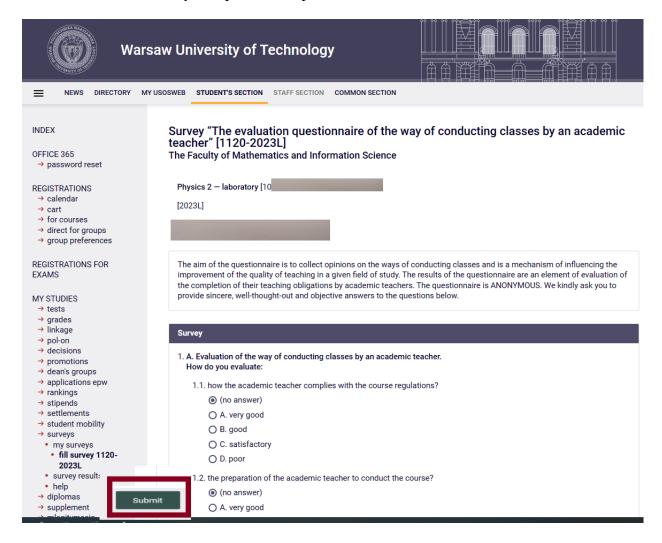

At the top of the completed questionnaire, you will find the information which course and which course teacher the questionnaire covers. Make sure you are evaluating the correct course. Give sincere and well-thought-out answers. Remember that your opinion is important.

Check once again if you have correctly marked all your answers and if you have entered your comments in the Comments section. Click "SUBMIT". Thank you for completing the questionnaire. Remember that you cannot evaluate the course again. On your account you will find questionnaires for other