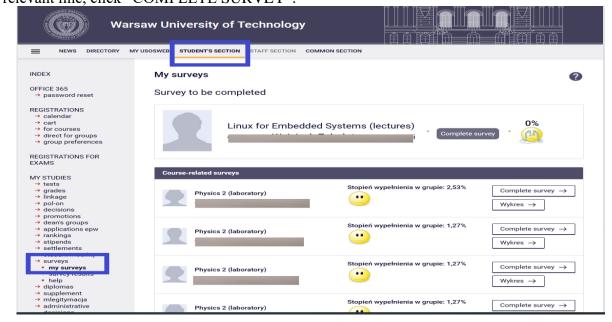

In the SURVEYS section you can see the evaluation of the courses you are enrolled in. **Find the relevant course and choose only this course teacher who actually taught you.** If you can see a questionnaire of a course you are not enrolled in, inform the Dean's Office immediately. In the relevant line, click "COMPLETE SURVEY".