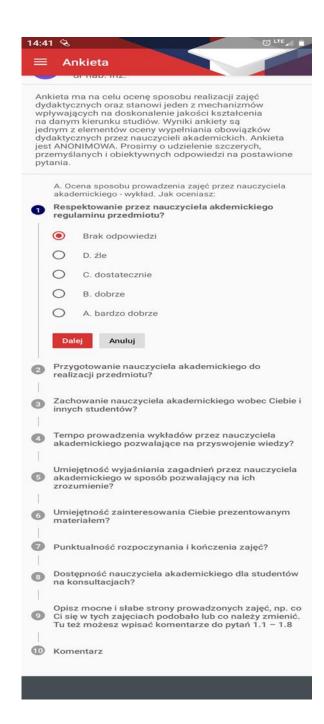

When completing the questionnaire, answer the questions one by one. Give sincere and well-thought-out answers. Remember that your opinion is important. The figure below shows a view of the questionnaire in the "Mobile USOS PW" app.