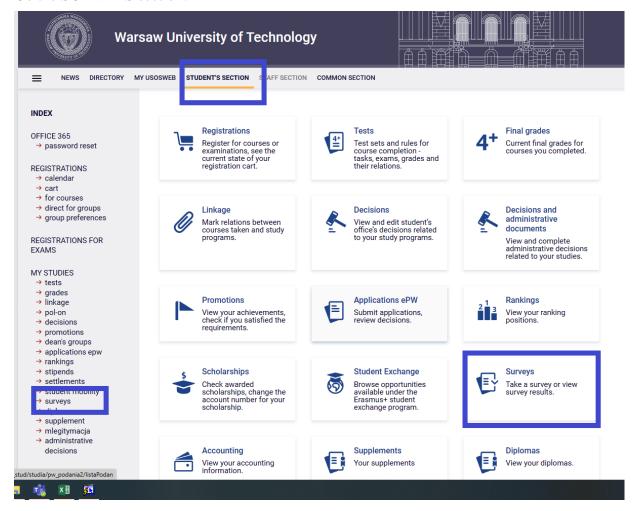

## How to complete the EVALUATION QUESTIONNAIRE OF THE WAY CONDUCTING CLASESS BY AN ACADEMIC TEACHER on the USOSweb website?

Go to your USOSweb account on the website *usosweb.usos.pw.edu.pl*, click the tab STUDENT'S SECTION. Go the SURVEYS section.