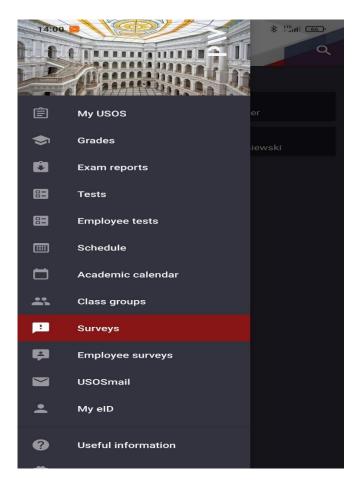

## How to complete the EVALUATION QUESTIONNAIRE OF THE WAY CONDUCTING CLASESS BY AN ACADEMIC TEACHER in the Mobile USOS PW app?

Go to the main site of the" Mobile USOS PW" app and choose on the left in the Menu → Surveys. You will go to SURVEYS.

In the section "SURVEYS" choose the relevant course. Make sure you are evaluating the correct course, i.e., if the course name, type of course and the name of the course teacher are as they should be. Choose the relevant questionnaire and complete the answers to the questions.

When completing the questionnaire, answer the questions one by one. Give sincere and well-thought-out answers. Remember that your opinion is important. The figure below shows a view of the questionnaire in the "Mobile USOS PW" app.